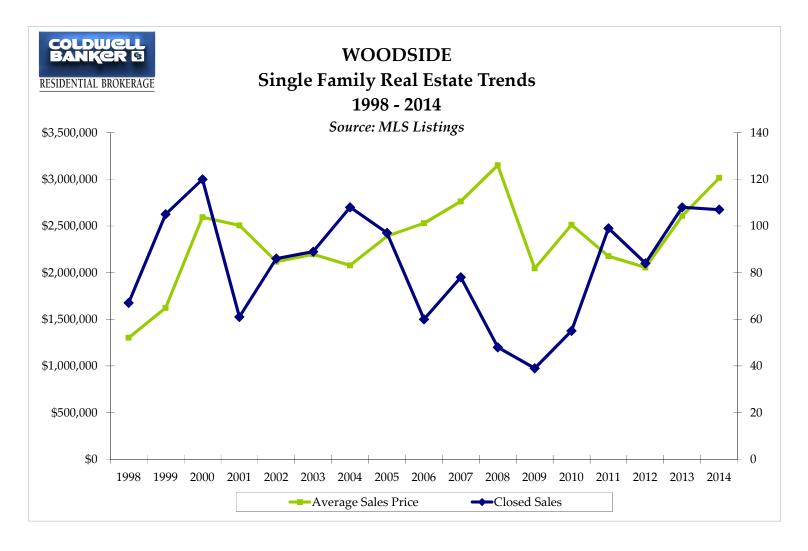

| WOODSIDE (Single Family) |          |           | Source: MLSListings, MLS Sales only |               |        |         |                    |
|--------------------------|----------|-----------|-------------------------------------|---------------|--------|---------|--------------------|
|                          | New      | Current   | Median Sales                        | Average Sales | Closed | Average | <b>Total Sales</b> |
| Years                    | Listings | Inventory | Price                               | Price         | Sales  | DOM     | Volume             |
| 1998                     | 142      | 30        | \$1,012,500                         | \$1,301,517   | 67     | 54      | \$75,488,016       |
| 1999                     | 127      | 15        | \$1,150,000                         | \$1,621,517   | 105    | 86      | \$165,394,750      |
| 2000                     | 150      | 16        | \$1,775,000                         | \$2,593,323   | 120    | 68      | \$306,012,142      |
| 2001                     | 145      | 22        | \$1,595,000                         | \$2,505,904   | 61     | 66      | \$152,860,200      |
| 2002                     | 196      | 40        | \$1,450,000                         | \$2,117,183   | 86     | 75      | \$182,077,800      |
| 2003                     | 168      | 33        | \$1,740,000                         | \$2,196,918   | 89     | 88      | \$195,525,775      |
| 2004                     | 189      | 32        | \$1,570,500                         | \$2,077,306   | 108    | 73      | \$224,349,108      |
| 2005                     | 171      | 41        | \$1,825,000                         | \$2,389,596   | 97     | 81      | \$231,790,854      |
| 2006                     | 148      | 43        | \$1,975,000                         | \$2,528,737   | 60     | 112     | \$151,724,258      |
| 2007                     | 109      | 15        | \$2,172,500                         | \$2,762,905   | 78     | 127     | \$215,506,648      |
| 2008                     | 130      | 26        | \$1,950,000                         | \$3,150,552   | 48     | 120     | \$151,226,537      |
| 2009                     | 117      | 27        | \$1,560,000                         | \$2,046,230   | 39     | 124     | \$77,756,752       |
| 2010                     | 149      | 50        | \$1,755,000                         | \$2,512,570   | 55     | 92      | \$138,191,374      |
| 2011                     | 165      | 38        | \$1,800,000                         | \$2,176,392   | 99     | 111     | \$206,757,250      |
| 2012                     | 157      | 28        | \$1,605,000                         | \$2,055,150   | 84     | 85      | \$168,522,336      |
| 2013                     | 163      | 19        | \$2,052,500                         | \$2,607,625   | 108    | 65      | \$271,193,000      |
| 2014                     | 157      | 13        | \$2,295,000                         | \$3,014,353   | 107    | 70      | \$310,478,323      |